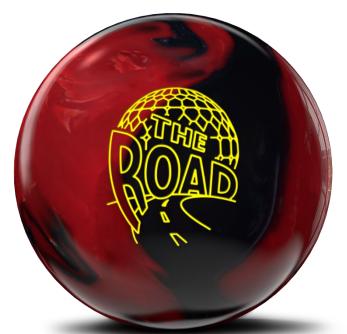

# THE ROAD

The Hy-Road™ has been the optimal premium performance choice for most bowlers for 15 years, and the most revered ball in Storm history. Its carry at the pins has been matchless — until now. Improved performance starts on the inside with the merging of a decorated legend and a rising superstar. The Inverted Fe² A.I. Core was designed to outperform and help you execute every shot. The Hy-Road complements vast numbers of styles and countless oil patterns as one of the best benchmark balls of all time. Today, benchmark reliability meets amplified inertia with the biggest revolutionary advance to outer core technology in 30 years of Storm history. This medium-high RG and differential infusion will provide a smooth and predictable shape at the end of the lane better than any ball that's come before it. A.I. Core technology is now offered across all weights so the benefit of "Amplified Inertia" can be experienced no matter what weight you use.