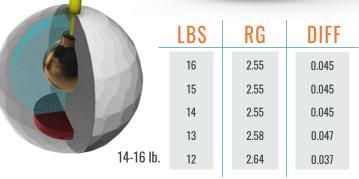

#### **WEIGHT BLOCK**

Inverted Fe 2TM A.I. Core

#### FLARE POTENTIAL

Medium-High