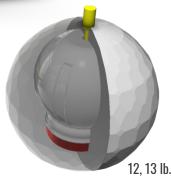

### DESIGN INTENT



#### **TECH SPECS**

#### COVERSTOCK

ReX™ Hybrid Reactive

#### **WEIGHT BLOCK**

Inverted Fe 2TM A.I. Core

#### **FACTORY FINISH**

Reacta Gloss™

#### **BALL COLOR**

Midnight / Carmine

#### FLARE POTENTIAL

Medium-High

## FRAGRANCE Fruit Pop



# THE ROAD







The Hy-Road™ has been the optimal premium performance choice for most bowlers for 15 years, and the most revered ball in Storm history. Its carry at the pins has been matchless — until now. Improved performance starts on the inside with the merging of a decorated legend and a rising superstar. The Inverted Fe² A.I. Core was designed to outperform and help you execute every shot. The Hy-Road complements vast numbers of styles and countless oil patterns as one of the best benchmark balls of all time. Today, benchmark reliability meets amplified inertia with the biggest revolutionary advance to outer core technology in 30 years of Storm history. This medium-high RG and differential infusion will provide a smooth and predictable shape at the end of the lane better than any ball that's come b